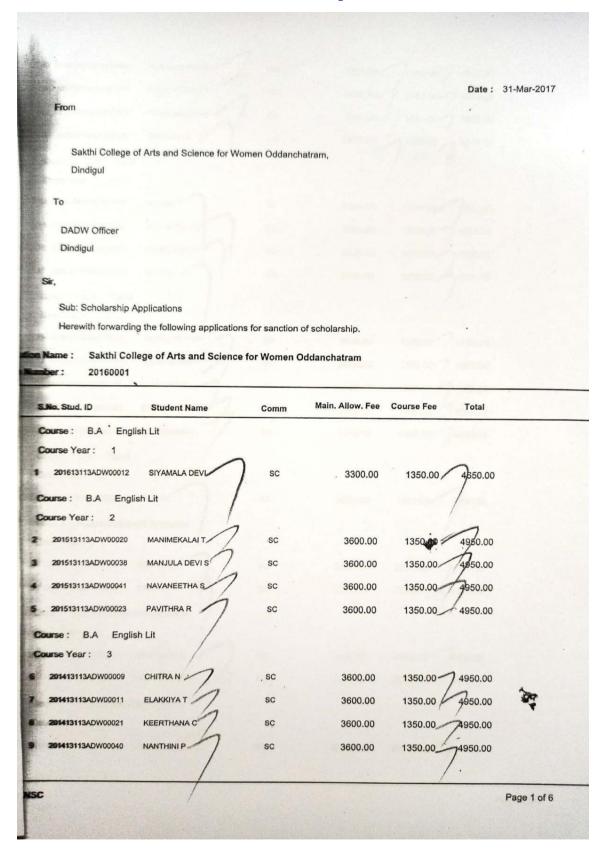

## 5.1.1. & 5.1.2. Govt. Scholarship to SC / ST Students 2016 - 2017

| 10 201413113ADW00054 BABA           |            | 7  |         |                     |
|-------------------------------------|------------|----|---------|---------------------|
| PAR                                 | MESHWARI K | sc | 3600.00 | 71350.007 4950.00   |
|                                     | ALAKSHMI M | sc | 3600.00 | 7 1350.00 7 4950.00 |
| 12 201413113ADW00003 SIVAE          | BHARATHI P | sc | 3600.00 | 7 1350.00 7 4950.00 |
| 13 201413113ADW00013 SUGA           | NYAK J     | sc | 3600.00 | 1350.00 4950.00     |
| Course: B.A Tamil                   |            |    |         | 1 1                 |
| Course Year: 1                      |            |    | 1       |                     |
| 14 201613113ADW00018 ANISH          | IA _       | sc | 3300.00 | 1350.00 4650.00     |
| 15 201613113ADW00023 JOTHI          | LAKSHM     | sc | 3300.00 | 1350.00 7 4650.00   |
| 16 201613113ADW00001 MAHE           | SWARI S    | sc | 3300.00 | 1350.00 4650.00     |
| 17 201613113ADW00020 NITHY          | A /        | sc | 3300.00 | /                   |
| Course : B.A Tamil                  |            |    | 000.00  | 1350.00 4650.00     |
| Course Year: 2                      |            |    |         |                     |
| 18 201513113ADW00006 MAHES          | SHWARIM    | sc | 3600.00 | 1350.00 7 4950.00   |
| 19 201513113ADW00007 MARIY          | AMMAL P    | SC | 3600.00 | /                   |
| 201513113ADW00005 PRIYAN            | IKA K      | sc |         | 1350.00 4950.00     |
|                                     | ETHA B     |    | 3600.00 | 1350.00 4950.00     |
| 22 201513113ADW00004 SELVAN         | 1          | SC | 3600.00 | 1350.00 4950.00     |
|                                     | MATANI     | SC | 3600.00 | 1350.00 4950.00     |
| Course : B.A Tamil  Course Year : 3 |            |    |         |                     |
|                                     |            |    |         |                     |
| 3 201613113ADW00028 SURYA           |            | sc | 3600.00 | 1350.00 4950.00     |
| Course : B.ComCorporate Acco        | ounts /    |    |         |                     |
| Course Year: 1                      |            |    |         | <b>4</b> /          |
| 4 201613113ADW00024 BIRUNDI         | HA         | sc | 3300.00 | 2850.00 6150.00     |
| 201613113ADW00026 PRIYANH           | CAT        | sc | 3300.00 | 2850.00 6150.00     |
| Course : B.ComCorporate Acco        | unts       |    |         | 1.                  |
| Course Year: 2                      |            |    |         | /                   |
| 201513113ADW00024 KANIMOZ           | CHIM /     | sc | 3600.00 | 2850.00 6450.00     |
| 201513113ADW00029 SELVABH           | ARATHI C   | SC | 3600.00 |                     |
| ourse : B.ComCorporate Accou        | ints       |    | 0000,00 | 2850.00 6450.00     |
| ourse Year: 3                       |            |    |         |                     |
| 201413113ADW00032 ABINAYA           | 1          |    |         |                     |
| ADIIVATA                            |            | SC | 3600.00 | 2850.00 6450.00     |
|                                     |            |    |         | /                   |

| <b>201413113</b> ADW00012 | DEEPA M                | sc  | 3600.00 | 2850.00 7 6450.00 |     |
|---------------------------|------------------------|-----|---------|-------------------|-----|
| 201413113ADW00037         | KALAISELVI C           | sc  | 3600.00 | 2850.00 6450.00   |     |
| 201413113ADW00027         | KARTHICKPRIYAV         | sc  | 3600.00 | 2850.00 6450.00   |     |
| 201513113ADW00049         | NITHYA T               | sc  | 3600.00 | 2850.00 76450.00  |     |
| 201413113ADW00055         | RAMYA S                | SC  | 3600.00 | 2850.00 6450.00   |     |
| 201413113ADW00050         | VALARMATHLE            | SC  | 3600.00 | 2850.00 6450.00   |     |
| ourse: B.Sc Chem          | istry                  |     |         | /                 |     |
| Course Year: 1            | PROPERTY OF THE PARTY. |     |         |                   |     |
| 201613113ADW00013         | ARULMOZHI              | sc  | 3300.00 | 2850.00 6150.00   |     |
| 201613113ADW00016         | BRUNDHA                | SC  | 3300.00 | 2850.00 16150.00  |     |
| 201613113ADW00021         | GOMATHI                | sc  | 3300.00 | 2850.00 6150.00   |     |
| 201613113ADW00022         | KALAIMANI              | sc  | 3300.00 | 2850.00 +6150.00  |     |
| 201613113ADW00011         | MUTHUMALA              | sc  | 3300.00 | 2850.00 6150.00   |     |
| 201613113ADW00017         | NITHIYA                | sc  | 3300.00 | 2850.00 6150.00   |     |
| 201613113ADW00003         | POORNIMA DEVI          | sc  | 3300.00 | 2850.00 6150.00   |     |
| 2 201613113ADW00019       | PREETHI                | sc  | 3300.00 | 2850.00 6150.00   |     |
| 3 201613113ADW00025       | PRIYADHARSHINI         | sc  | 3300.00 | 2850.00 6150.00   |     |
| 4 201613113ADW00004       | PRIYANKA K             | SC  | 3300.00 | 2850.00 6150.00   |     |
| 5 201613113ADW00007       | REENA DEVI             | sc  | 3300.00 | 2850.00 6150.00   |     |
| 6 201613113ADW00027       | SANTHIYA               | sc  | 3300.00 | 2850.00 6150.00   |     |
| 201613113ADW00002         | SIVAPRIYA V            | sc  | 3300.00 | 2850.00 6150.00   |     |
| Course: B.Sc Cher         | nistry                 |     |         | 4.                |     |
| Course Year: 2            |                        |     |         | /                 |     |
| 201513113ADW00009         | DEEPA R                | sc  | 3600.00 | 2850.00 7 6450.00 |     |
| 201513113ADW00010         | DHANALAKSHMI M         | SC  | 3600.00 | 2850.00 6450.00   |     |
| 50 201513113ADW00037      | HEMALATHA G            | sc  | 3600.00 | 2850.00 6450.00   |     |
| 51 201513113ADW00014      | JANAKI S               | sc  | 3600.00 | 2850.00 6450.00   |     |
| 52 201513113ADW00011      | MUNEESWARIM            | 'sc | 3600.00 | 2850.00 6450.00   | 300 |
| 53 201513113ADW00013      | NITHYAMANI A           | sc  | 3600.00 | 2850.00 76450.00  | 4   |
| 54 201513113ADW00048      | NITHYA B               | sc  | 3600.00 | 2850.00 6450.00   |     |
| 55 201513113ADW00019      | PREMA P                | sc  | 3600.00 | 2850.00 6450.00   |     |
|                           |                        |     |         | /                 |     |

|                                           |     | 3600.00 | 2850.00 6450.00 |
|-------------------------------------------|-----|---------|-----------------|
| urse Year: 3 201413113ADW00024 MAHADEVI M | sc  | 3600.00 | 2000000         |
| urse: B.Sc Mathematics with C.A           |     |         | / 3             |
| 201513113ADW00046 REVATHI D               | ·sc | 3600.00 | 2850.00 6450.00 |
| 201513113ADW00047 KAMALI P                | SC  | 3600.00 | 2850.00 6,50.00 |
| ourse Year: 2                             |     |         |                 |
| ourse: B.Sc Mathematics with C.A          |     |         |                 |
| 201613113ADW00014 MEENA                   | sc  | 3300.00 | 2850.00 6150.00 |
| 201613113ADW00010 KARTHIKA                | sc  | 3300.00 | 2850.00 6150.00 |
| purse Year: 1                             |     |         |                 |
| Durse: B.Sc Mathematics with C.A          | SC  | 3600.00 | 4750.00 8350.00 |
| ourse Year: 2 201513113ADW00044 SHOBANA P | 00  |         |                 |
| ourse: B.Sc Computer Science              |     |         |                 |
| 201413113ADW00007 SHEELA DEVI T           | SC  | 3600.00 | 2850.00 6450.00 |
| 201413113ADW00036 SELVARANI S             | sc  | 3600.00 | 2850.00 6450.00 |
| 201413113ADW00046 SANGEETHA J             | SC  | 3600.00 | 2850.00 6450.00 |
| 201413113ADW00033 RAMYA S                 | sc  | 3600.00 | 2850.00 6450.00 |
| 201413113ADW00005 PAVITHRA S              | sc  | 3600.00 | 2850.00 6450.00 |
| Sourse Year: 3                            |     |         |                 |
| Course: B.Sc Chemistry                    |     |         | /               |
| 5 201513113ADW00051 VISHNU PRIYA S        | sc  | 3600.00 | 2850.00 6450.00 |
| 201513113ADW00052 VANMATHI G              | sc  | 3600.00 | 2850.00 6450.00 |
| 3 201513113ADW00031 SRIDEVIS              | sc  | 3600.00 | 2850.00 6450.00 |
| 2 201513113ADW00018 SHEELA M              | sc  | 3600.00 | 2850.00 6450.00 |
| 201513113ADW00008 SHARMILA S              | sc  | 3600.00 | 2850.00 6450.00 |
| 201513113ADW00035 SARANYADEVIS            | sc  | 3600,00 | 2850.00 6450.00 |
| 201513113ADW00016 SANTHIYA S              | sc  | 3600.00 | 2850.00 6450.00 |
| <b>20151</b> 3113ADW00033 RENUGA P        | SC  | 3600.00 | 2850.00 6450.00 |
| 201513113ADW00021 RATHIGA M               | sc  | 3600.00 | 2850.00 6450.00 |