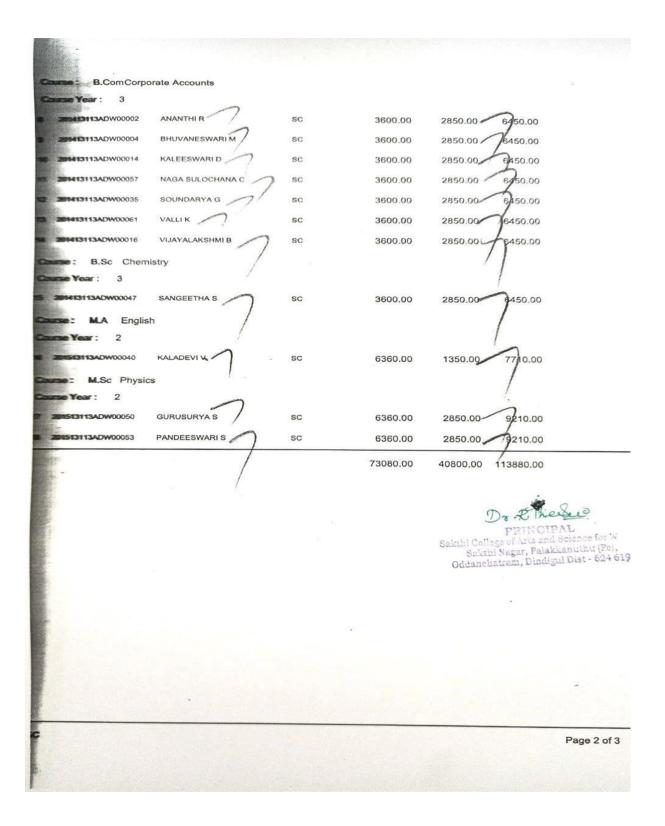

## 5.1.1. & 5.1.2. Govt. Scholarship to SC / ST Students 2016 - 2017

| 10 201413113ADW00054 BABA           |            | 7  |         |                     |
|-------------------------------------|------------|----|---------|---------------------|
| PAR                                 | MESHWARI K | sc | 3600.00 | 71350.007 4950.00   |
|                                     | ALAKSHMI M | sc | 3600.00 | 7 1350.00 7 4950.00 |
| 12 201413113ADW00003 SIVAE          | BHARATHI P | sc | 3600.00 | 7 1350.00 7 4950.00 |
| 13 201413113ADW00013 SUGA           | NYAK J     | sc | 3600.00 | 1350.00 4950.00     |
| Course: B.A Tamil                   |            |    |         | 1 1                 |
| Course Year: 1                      |            |    | 1       |                     |
| 14 201613113ADW00018 ANISH          | IA _       | sc | 3300.00 | 1350.00 4650.00     |
| 15 201613113ADW00023 JOTHI          | LAKSHM     | sc | 3300.00 | 1350.00 7 4650.00   |
| 16 201613113ADW00001 MAHE           | SWARI S    | sc | 3300.00 | 1350.00 4650.00     |
| 17 201613113ADW00020 NITHY          | A /        | sc | 3300.00 | /                   |
| Course : B.A Tamil                  |            |    | 000.00  | 1350.00 4650.00     |
| Course Year: 2                      |            |    |         |                     |
| 18 201513113ADW00006 MAHES          | SHWARIM    | sc | 3600.00 | 1350.00 7 4950.00   |
| 19 201513113ADW00007 MARIY          | AMMAL P    | SC | 3600.00 | /                   |
| 201513113ADW00005 PRIYAN            | IKA K      | sc |         | 1350.00 4950.00     |
|                                     | ETHA B     |    | 3600.00 | 1350.00 4950.00     |
| 22 201513113ADW00004 SELVAN         | 1          | SC | 3600.00 | 1350.00 4950.00     |
|                                     | MATANI     | SC | 3600.00 | 1350.00 4950.00     |
| Course : B.A Tamil  Course Year : 3 |            |    |         |                     |
|                                     |            |    |         |                     |
| 3 201613113ADW00028 SURYA           |            | sc | 3600.00 | 1350.00 4950.00     |
| Course : B.ComCorporate Acco        | ounts /    |    |         |                     |
| Course Year: 1                      |            |    |         | <b>4</b> /          |
| 4 201613113ADW00024 BIRUNDI         | HA         | sc | 3300.00 | 2850.00 6150.00     |
| 201613113ADW00026 PRIYANH           | CAT        | sc | 3300.00 | 2850.00 6150.00     |
| Course : B.ComCorporate Acco        | unts       |    |         | 1.                  |
| Course Year: 2                      |            |    |         | /                   |
| 201513113ADW00024 KANIMOZ           | CHIM /     | sc | 3600.00 | 2850.00 6450.00     |
| 201513113ADW00029 SELVABH           | ARATHI C   | SC | 3600.00 |                     |
| ourse : B.ComCorporate Accou        | ints       |    | 0000,00 | 2850.00 6450.00     |
| ourse Year: 3                       |            |    |         |                     |
| 201413113ADW00032 ABINAYA           | 1          |    |         |                     |
| ADIIVATA                            |            | SC | 3600.00 | 2850.00 6450.00     |
|                                     |            |    |         | /                   |

| <b>201413113</b> ADW00012 | DEEPA M                | sc  | 3600.00 | 2850.00 7 6450.00 |     |
|---------------------------|------------------------|-----|---------|-------------------|-----|
| 201413113ADW00037         | KALAISELVI C           | sc  | 3600.00 | 2850.00 6450.00   |     |
| 201413113ADW00027         | KARTHICKPRIYAV         | sc  | 3600.00 | 2850.00 6450.00   |     |
| 201513113ADW00049         | NITHYA T               | sc  | 3600.00 | 2850.00 76450.00  |     |
| 201413113ADW00055         | RAMYA S                | SC  | 3600.00 | 2850.00 6450.00   |     |
| 201413113ADW00050         | VALARMATHLE            | SC  | 3600.00 | 2850.00 6450.00   |     |
| ourse: B.Sc Chem          | istry                  |     |         | /                 |     |
| Course Year: 1            | PROPERTY OF THE PARTY. |     |         |                   |     |
| 201613113ADW00013         | ARULMOZHI              | sc  | 3300.00 | 2850.00 6150.00   |     |
| 201613113ADW00016         | BRUNDHA                | SC  | 3300.00 | 2850.00 16150.00  |     |
| 201613113ADW00021         | GOMATHI                | sc  | 3300.00 | 2850.00 6150.00   |     |
| 201613113ADW00022         | KALAIMANI              | sc  | 3300.00 | 2850.00 +6150.00  |     |
| 201613113ADW00011         | MUTHUMALA              | sc  | 3300.00 | 2850.00 6150.00   |     |
| 201613113ADW00017         | NITHIYA                | sc  | 3300.00 | 2850.00 6150.00   |     |
| 201613113ADW00003         | POORNIMA DEVI          | sc  | 3300.00 | 2850.00 6150.00   |     |
| 2 201613113ADW00019       | PREETHI                | sc  | 3300.00 | 2850.00 6150.00   |     |
| 3 201613113ADW00025       | PRIYADHARSHINI         | sc  | 3300.00 | 2850.00 6150.00   |     |
| 4 201613113ADW00004       | PRIYANKA K             | SC  | 3300.00 | 2850.00 6150.00   |     |
| 5 201613113ADW00007       | REENA DEVI             | sc  | 3300.00 | 2850.00 6150.00   |     |
| 6 201613113ADW00027       | SANTHIYA               | sc  | 3300.00 | 2850.00 6150.00   |     |
| 201613113ADW00002         | SIVAPRIYA V            | sc  | 3300.00 | 2850.00 6150.00   |     |
| Course: B.Sc Cher         | nistry                 |     |         | 4.                |     |
| Course Year: 2            |                        |     |         | /                 |     |
| 201513113ADW00009         | DEEPA R                | sc  | 3600.00 | 2850.00 7 6450.00 |     |
| 201513113ADW00010         | DHANALAKSHMI M         | SC  | 3600.00 | 2850.00 6450.00   |     |
| 50 201513113ADW00037      | HEMALATHA G            | sc  | 3600.00 | 2850.00 6450.00   |     |
| 51 201513113ADW00014      | JANAKI S               | sc  | 3600.00 | 2850.00 6450.00   |     |
| 52 201513113ADW00011      | MUNEESWARIM            | 'sc | 3600.00 | 2850.00 6450.00   | 300 |
| 53 201513113ADW00013      | NITHYAMANI A           | sc  | 3600.00 | 2850.00 76450.00  | 4   |
| 54 201513113ADW00048      | NITHYA B               | sc  | 3600.00 | 2850.00 6450.00   |     |
| 55 201513113ADW00019      | PREMA P                | sc  | 3600.00 | 2850.00 6450.00   |     |
|                           |                        |     |         | /                 |     |

|                                           |     | 3600.00 | 2850.00 6450.00 |
|-------------------------------------------|-----|---------|-----------------|
| urse Year: 3 201413113ADW00024 MAHADEVI M | sc  | 3600.00 | 2000000         |
| urse: B.Sc Mathematics with C.A           |     |         | / 3             |
| 201513113ADW00046 REVATHI D               | ·sc | 3600.00 | 2850.00 6450.00 |
| 201513113ADW00047 KAMALI P                | SC  | 3600.00 | 2850.00 6,50.00 |
| ourse Year: 2                             |     |         |                 |
| ourse: B.Sc Mathematics with C.A          |     |         |                 |
| 201613113ADW00014 MEENA                   | sc  | 3300.00 | 2850.00 6150.00 |
| 201613113ADW00010 KARTHIKA                | sc  | 3300.00 | 2850.00 6150.00 |
| purse Year: 1                             |     |         |                 |
| Durse: B.Sc Mathematics with C.A          | SC  | 3600.00 | 4750.00 8350.00 |
| ourse Year: 2 201513113ADW00044 SHOBANA P | 00  |         |                 |
| ourse: B.Sc Computer Science              |     |         |                 |
| 201413113ADW00007 SHEELA DEVI T           | SC  | 3600.00 | 2850.00 6450.00 |
| 201413113ADW00036 SELVARANI S             | sc  | 3600.00 | 2850.00 6450.00 |
| 201413113ADW00046 SANGEETHA J             | SC  | 3600.00 | 2850.00 6450.00 |
| 201413113ADW00033 RAMYA S                 | sc  | 3600.00 | 2850.00 6450.00 |
| 201413113ADW00005 PAVITHRA S              | sc  | 3600.00 | 2850.00 6450.00 |
| Sourse Year: 3                            |     |         |                 |
| Course: B.Sc Chemistry                    |     |         | /               |
| 5 201513113ADW00051 VISHNU PRIYA S        | sc  | 3600.00 | 2850.00 6450.00 |
| 201513113ADW00052 VANMATHI G              | sc  | 3600.00 | 2850.00 6450.00 |
| 3 201513113ADW00031 SRIDEVIS              | sc  | 3600.00 | 2850.00 6450.00 |
| 2 201513113ADW00018 SHEELA M              | sc  | 3600.00 | 2850.00 6450.00 |
| 201513113ADW00008 SHARMILA S              | sc  | 3600.00 | 2850.00 6450.00 |
| 201513113ADW00035 SARANYADEVIS            | sc  | 3600,00 | 2850.00 6450.00 |
| 201513113ADW00016 SANTHIYA S              | sc  | 3600.00 | 2850.00 6450.00 |
| <b>20151</b> 3113ADW00033 RENUGA P        | SC  | 3600.00 | 2850.00 6450.00 |
| 201513113ADW00021 RATHIGA M               | sc  | 3600.00 | 2850.00 6450.00 |